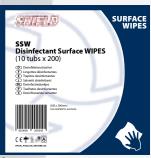

# **Alcohol Surface Wipes**

√ Surface wipe

√ White

√ Alcohol wipe

√ Tub

√Packed in 200's

A disposable wet wipe impregnated with a 70% Isopropyl alcohol solution. Widely used in medical environments for surface and instrument disinfection, preventing cross contamination. Its quick drying properties will leave surfaces clean, disinfected and ready to use in no time.

#### **Attributes**

- Manufactured from polyviscose
- Soft but durable high quality polyviscose and non-woven blend
- 70% alcohol Fast acting alcohol kills 99% of bacteria on contact.
- Biocide Free Ideal for areas where biocides cannot be used (organic food)
- Quick dry and rinse free Non spill and effective against cross contamination
- **Soft non scratch base sheet** smooth and gentle, caring for your surfaces
- Impregnated wipes same amount of solution on clean cloth every time
- Foil sealed tub ensuring freshness and longer shelf life
- Portable and re-sealable tub for practicality of use and long lasting freshness
- Serated lid aperture helping the dispensing of each wipe
- Wipe size: 20 x 20cm
- Wipe thickness: 23gsm